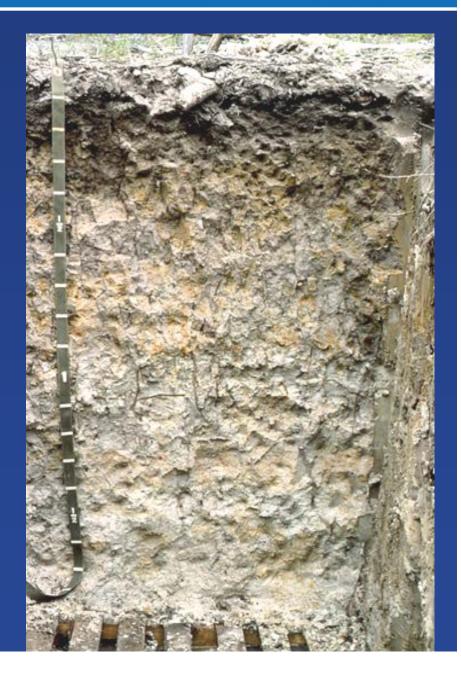

#### Well Drained

No Redoximorphic Features above 40 inches

### Textures heavier than Loamy sand