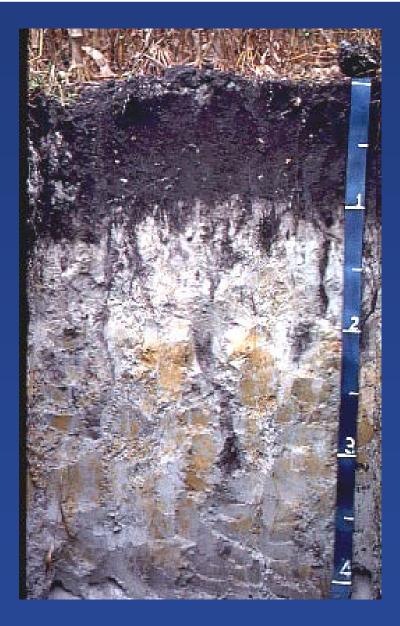

### <u>Very Poorly</u> <u>Drained</u>

# Very dark or black surface with dominantly gray subsoil colors