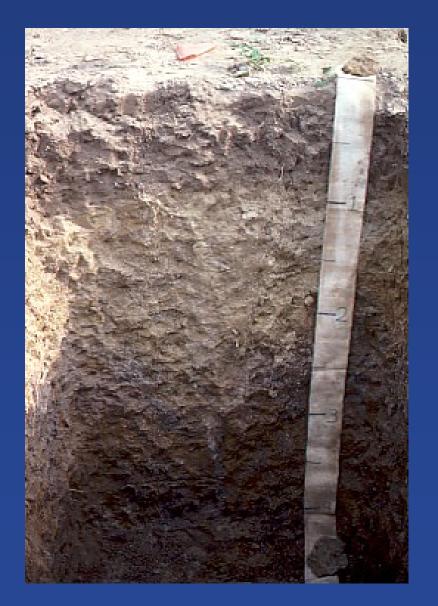

#### **Poorly Drained**

Gray colors and Redoximorphic Features within the upper 10 inches

### <u>Very Poorly</u> <u>Drained</u>

# Very dark or black surface with dominantly gray subsoil colors