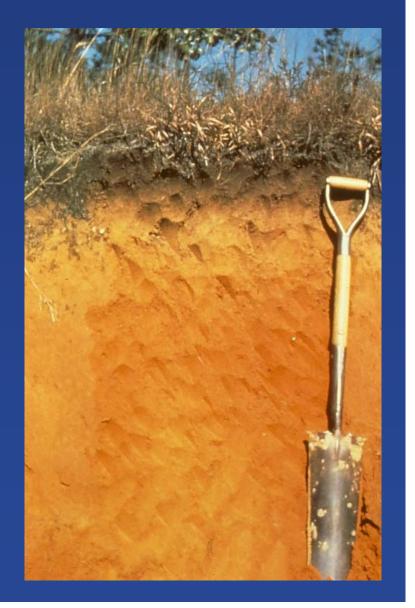

#### **Excessively Drained**

No Redoximorphic Features above 40 inches

Very rapid permeability

#### Dominantly sand textures

#### Well Drained

No Redoximorphic Features above 40 inches