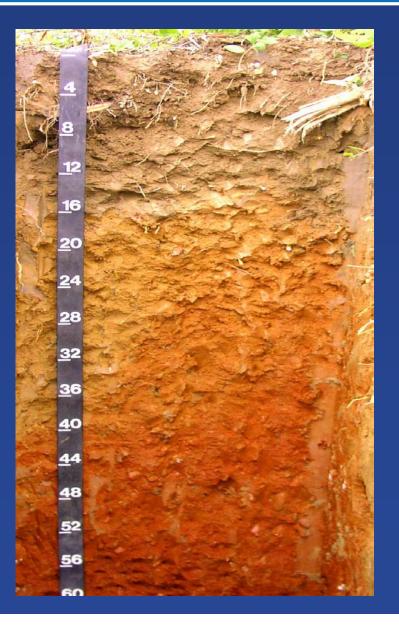

### Textures heavier than Loamy sand

## <u>Moderately Well</u> <u>Drained</u>

Redoximorphic Features between 20 and 40 inches