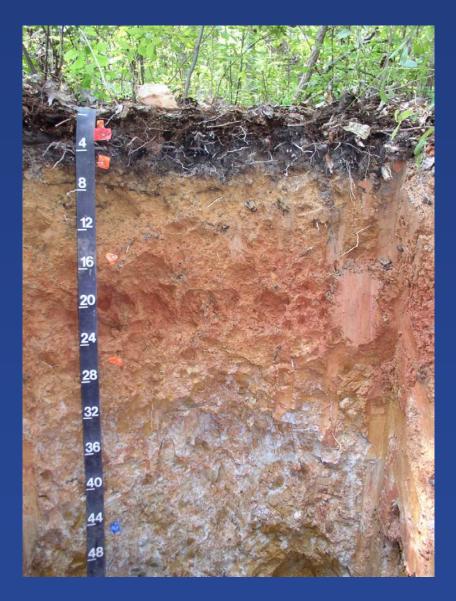

## <u>Somewhat Poorly</u> <u>Drained</u>

Redoximorphic Features between 10 and 20 inches